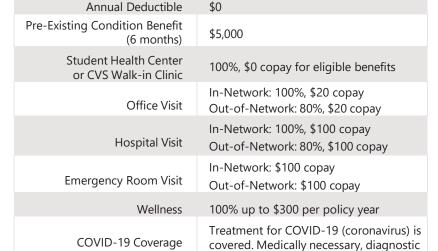

testing for the coronavirus is covered.

COVID-19 Vaccine

Emergency Ambulance Services
(Air & Ground)

Prescription Drugs (up to \$2,500 per policy year outpatient)

testing for the coronavirus is covered.

The COVID-19 (coronavirus) vaccine is covered up to \$100 per policy year

Up to policy year maximum

100% dispensed as inpatient
50% dispensed as outpatient
(in-network)

Self-Inflicted Benefit \$10,000

Medical Treatment of a Mental Condition Maximum of 30 days inpatient Maximum of 30 outpatient visits

Physiotherapy (only when prescribed by a Physician) 20 visits per policy year